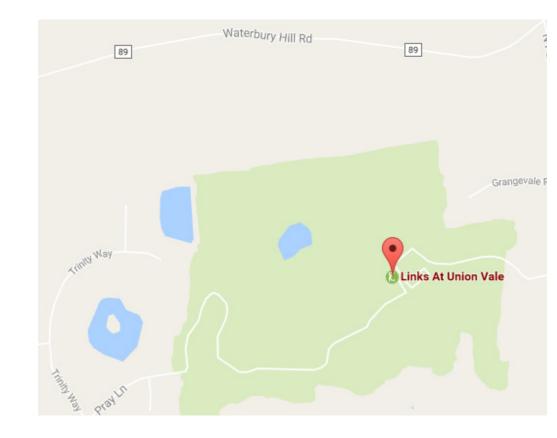

# ASHRAE BI-STATE CHAPTER 2021 Annual Golf Outing

Directions to The Links at Union Vale 153 North Parliman Road, Union Vale, NY 12540 The Links at Union Vale www.thelinksatunionvale.com

#### From New York City and South:

- Take the Taconic State Parkway north to Route 82 North.
- Travel 4-1/2 miles and make a right onto County Route 89
- Take the frst right onto North Parliman Road (1 mile).
- Golf Course is 1/2 mile on right.

#### From East or West:

- Take Interstate 84 (east or west) to the Taconic State Parkway north (6-3/4 miles) to Route 82 North.
- Travel 4-1/2 miles and make a right onto County Route 89.
- Take the frst right onto North Parliman Road (1 mile).
- · Golf course is 1/2 mile on right.

#### From the North:

- Take the Taconic State Parkway south to Route 55 east towards Pawling.
- Take a left at the frst light (Route 82 north).
- Make a right onto County Route 89
- Take the frst right onto North Parliman Road (1 mile).
- Golf Course is 1/2 mile on right.