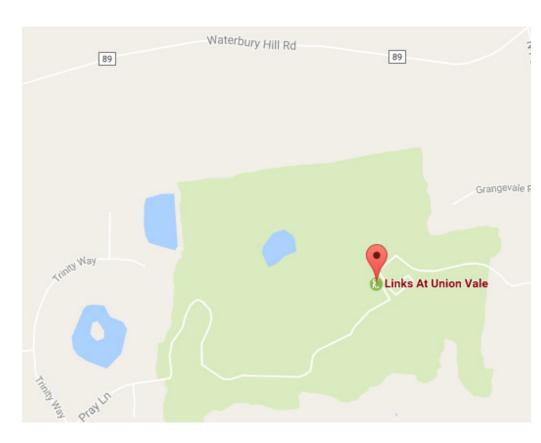

## Directions to The Links at Union Vale 153 North Parliman Road, Union Vale, NY 12540

## From New York City and South:

- Take the Taconic State Parkway
  north to Route 82 North.
- Travel 4-1/2 miles and make a right onto County Route 89
- Take the frst right onto North Parliman Road (1 mile).
- Golf Course is 1/2 mile on right.

### From East or West:

- Take Interstate 84 (east or west) to the Taconic State Parkway north (6-3/4 miles) to Route 82 North.
  Travel 4-1/2 miles and make a
- right onto County Route 89.
- Take the frst right onto North Parliman Road (1 mile).
- Golf course is 1/2 mile on right.

## From the North:

- Take the Taconic State Parkway south to Route 55 east towards Pawling.
- Take a left at the frst light (Route 82 north).
- Make a right onto County Route 89
- Take the frst right onto North Parliman Road (1 mile).
- Golf Course is 1/2 mile on right.