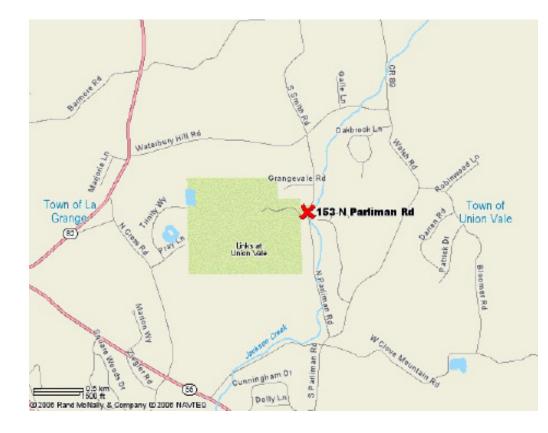

# 2016 Annual Golf Outing

Directions to The Links at Union Vale 153 North Parliman Road, Union Vale, NY 12540 www.thelinksatunionvale.com

(845) 223-1002

# From New York City and South:

- Take the Taconic State Parkway north to Route 82 North.
- Travel 4-1/2 miles and make a right onto County Route 89
- Take the first right onto North Parliman Road (1 mile).
- Golf Course is 1/2 mile on right.

### From East or West:

- Take Interstate 84 (east or west) to the Taconic State Parkway north (6-3/4 miles) to Route 82 North.
- Travel 4-1/2 miles and make a right onto County Route 89.
- Take the first right onto North Parliman Road (1 mile).
- Golf course is 1/2 mile on right.

# From the North:

- Take the Taconic State Parkway south to Route 55 east towards Pawling.
- Take a left at the first light (Route 82 north).
- Make a right onto County Route 89
- Take the first right onto North Parliman Road (1 mile).
- Golf Course is 1/2 mile on right.