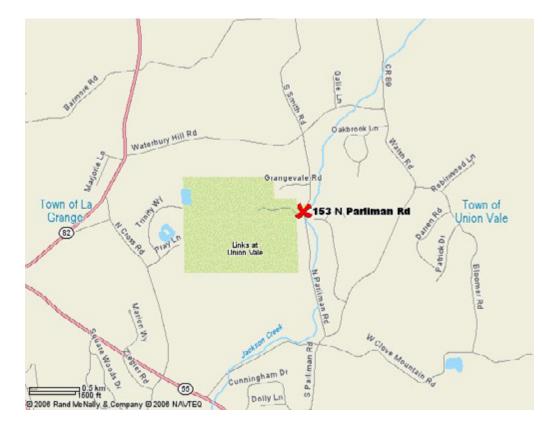

## Directions to The Links at Union Vale 153 North Parliman Road, Union Vale, NY 12540 www.thelinksatunionvale.com

(845) 223-1002

#### From New York City and South:

- Take the Taconic State Parkway north to Route 82 North.
- Travel 4-1/2 miles and make a right onto County Route 89
- Take the first right onto North Parliman Road (1 mile).
- Golf Course is 1/2 mile on right.

### From East or West:

- Take Interstate 84 (east or west) to the Taconic State Parkway north (6-3/4 miles) to Route 82 North. • Travel 4-1/2 miles and make a right onto County Route 89. • Take the first right onto North
- Parliman Road (1 mile).
- Golf course is 1/2 mile on right.

## From the North:

- Take the Taconic State Parkway south to Route 55 east towards Pawling.
- Take a left at the first light (Route 82 north).
- Make a right onto County Route 89
- Take the first right onto North Parliman Road (1 mile).
- Golf Course is 1/2 mile on right.